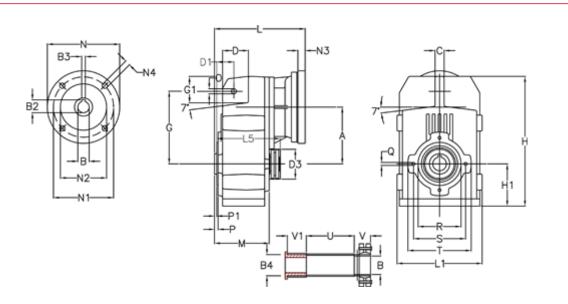

## **Data Sheet**

Article number: 29560418078620 Description: Shaft mounted gear A413QF42-180,7-P63B5

## **Measures**

| D1 = 56.5  | 15 = 200.0                                                               | P1                                                   | = 3.5    | V = 49  |
|------------|--------------------------------------------------------------------------|------------------------------------------------------|----------|---------|
| d3 = 100   | M = 144.0                                                                | Q                                                    | = M12x19 | V1 = 49 |
| G = 218    | N = 140                                                                  | R                                                    | = 130    |         |
| G1 = 97.5  | N1 = 115                                                                 | S                                                    | = 165    |         |
| H = 389.0  | N2 = 95                                                                  | Т                                                    | = 200    |         |
| H1 = 116.0 | N4 = M8x19                                                               | Tightening torque Nm adapter bushir                  | ig = 6.0 |         |
| L = 246.0  | O = 14                                                                   | Tightening torque Nm shrink disc                     | = 10.0   |         |
| L1 = 242   | P = 7.5                                                                  | U                                                    | = 82.0   |         |
|            | d3 = 100<br>G = 218<br>G1 = 97.5<br>H = 389.0<br>H1 = 116.0<br>L = 246.0 | $\begin{array}{llllllllllllllllllllllllllllllllllll$ |          |         |